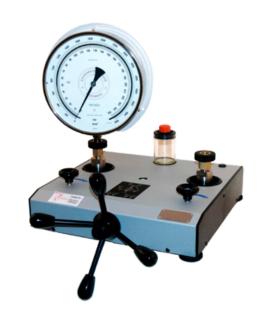

# Water Hydraulic Pressure Generator

The hydraulic pressure generator is water operated and is used to generate and control highly precise pressures to calibrate pressure gauges, pressure sensors, pressure transmitters and etc. by comparison. The **WHPG2** is a high quality solution to generate pressure solution up to 1000 bar

#### Pistons:

Double piston system

## Connections:

Swivel G1/2 standard